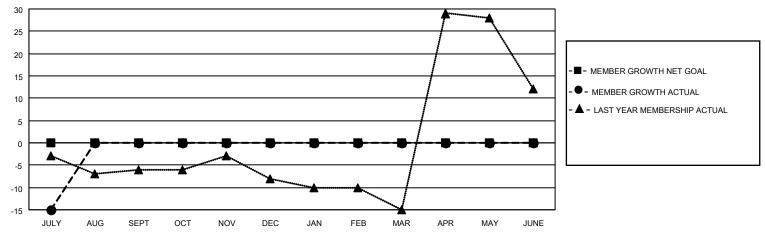

#### GOALS AND ACTUAL MEMBERS CUMULATIVE

| DROPPED CLUBS: 1 |    | 3 CLUBS OF 42 ADDED 1 OR MORE<br>NEW MEMBERS | GENDER DISTRIBUTION             |              |     |
|------------------|----|----------------------------------------------|---------------------------------|--------------|-----|
|                  |    | NEW MEMBERO                                  | MALE                            | 830 (75.80%) |     |
|                  |    |                                              | FEMALE                          | 265 (24.20%) |     |
| DROPPED MEMBERS  |    |                                              |                                 | ,            |     |
| DECEASED         | 2  | CLICK HERE FOR CUMULATIVE                    | TOTAL FAMILY UNIT MEMBERS       |              | 187 |
| CLUB CANCELLED 7 |    | MEMBERSHIP DATA                              |                                 |              | 0.0 |
| OTHER            | 11 |                                              | FAMILY MEMBERS PAYING HALF DUES |              | 96  |
| TOTAL            | 20 |                                              | 0000                            |              |     |